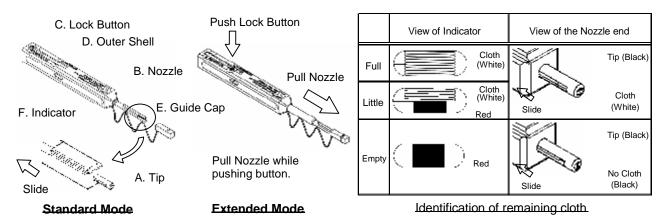

#### 4. Cleaner construction

| No. | Part Name   | Function                                                   |
|-----|-------------|------------------------------------------------------------|
| Α   | Тір         | Lead the cleaning cloth to the optical connecter end face. |
| В   | Nozzle      | Lead tip to the optical connecter end face.                |
| С   | Lock Button | Push the button to extend and contract the nozzle.         |
| D   | Outer Shell | Push the outer shell to clean the connector.               |
| Е   | Guide Cap   | Acts as dust cap or cleaning adapter for connector plug.   |
| F   | Indicator   | Provides indication of remaining cleaning cloth.           |