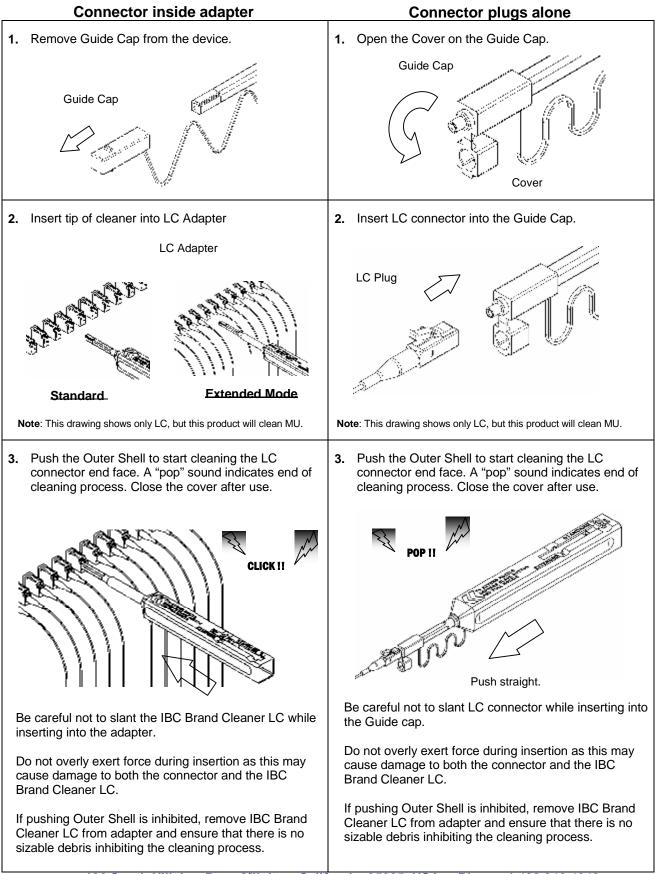

times when device is not in use

#### 4. Cleaner construction



| No. | Part Name   | Function                                                   |
|-----|-------------|------------------------------------------------------------|
| Α   | Тір         | Lead the cleaning cloth to the optical connecter end face. |
| В   | Nozzle      | Lead tip to the optical connecter end face.                |
| С   | Lock Button | Push the button to extend and contract the nozzle.         |
| D   | Outer Shell | Push the outer shell to clean the connector.               |
| Е   | Guide Cap   | Acts as dust cap or cleaning adapter for connector plug.   |
| F   | Indicator   | Provides indication of remaining cleaning cloth.           |

# PFP $\lambda$ Precision Fiber Products, Inc.

### 5. Applications